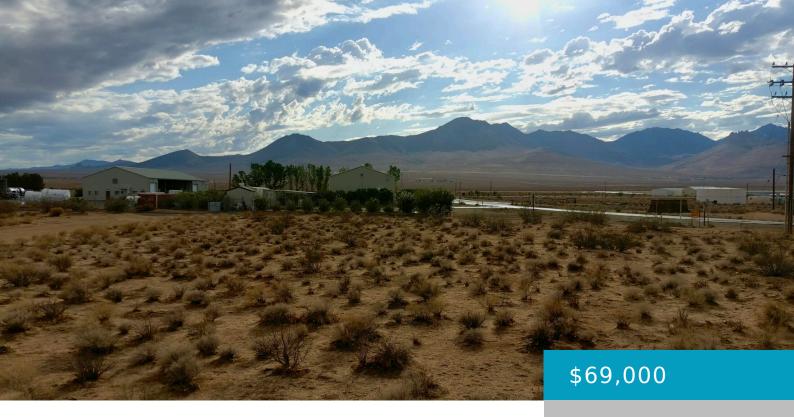

# REDROCK INYOKERN RD & SUNSET, INYOKERN, CA, 93527

https://windomrealtor.com

Prime Inyokern location! Two adjoining parcels of shovel-ready land located at the corner of Redrock Inyokern Rd & Sunset, just off of Inyokern Rd (CA-178). Includes APNs 084-170-11 & 084-170-08. Site is next door to the Cal Trans maintenance yard, two parcels from the Dollar General, and is in very close proximity to the Inyokern [...]

## **Basics**

Category: Land

Bathrooms: 0 baths

Lot Size Acres: 1.84 sq ft

**Status:** Active

Lot size: 1.84 sq ft

County: Kern