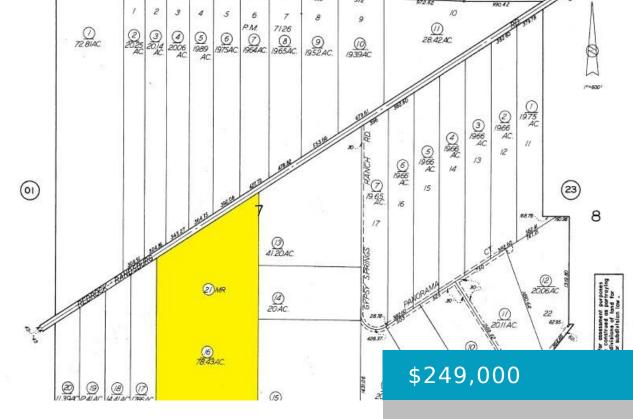

#### **REDROCK RANDSBURG, CANTIL, CA, 93519**

https://windomrealtor.com

80 acres just outside of Red Rock Canyon State Park and 2 miles northeast of Cantil on Redrock-Randsburg Road \* 2 3/4 miles from Highway 14 \* Electric and Telephone in the street. \* Zoning allows for but is not limited to ranching facilities, SFR, irrigated croplands, livestock grazing, dry land farming, wildlife and botanical [...]

### **Basics**

Category: Land

Bathrooms: 0 baths

Lot Size Acres: 78.43 sq ft

Status: Active

Lot size: 78.43 sq ft

County: Kern