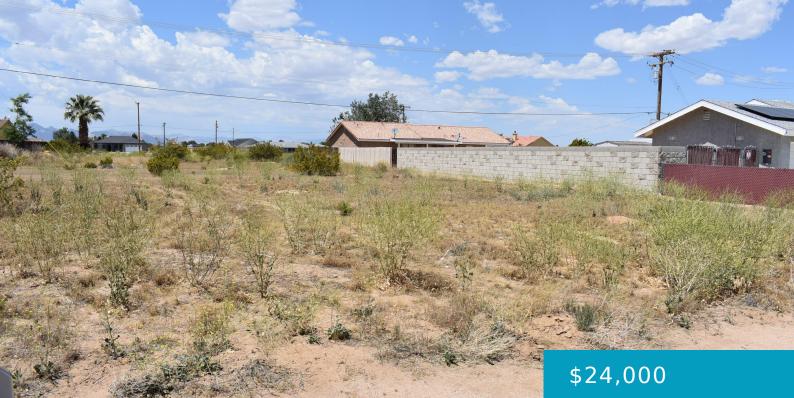

## **REDWOOD, CALIFORNIA CITY, CA, 93505**

https://windomrealtor.com

Large 11761 sq ft residential lot next to a home on paved Redwood Blvd. Water and power are available, APN 210-323-19-00-1.

- Lond
- Activ

## Status: Active Lot size: 0.27 sq ft County: Kern

CrossStreet: Redwood Blvd & Paine St

Zoning: R1