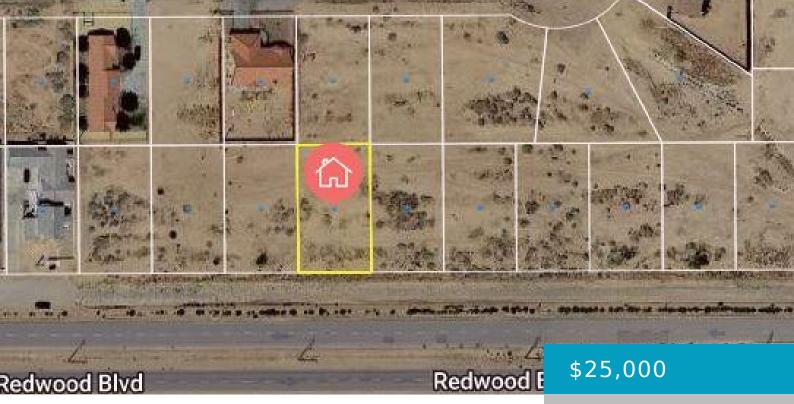

#### **REDWOOD BVLVD, CALIFORNIA CITY, CA,** 93505

https://windomrealtor.com

Excellent flat buildable lot with utilities nearby. Easy access to schools and shopping! Zoned RM1/RM2 for multi-family. Build now or invest in the future! For additional savings see MLS 24002064 to purchase this lot and side lot. APN 205-282-28 & 29