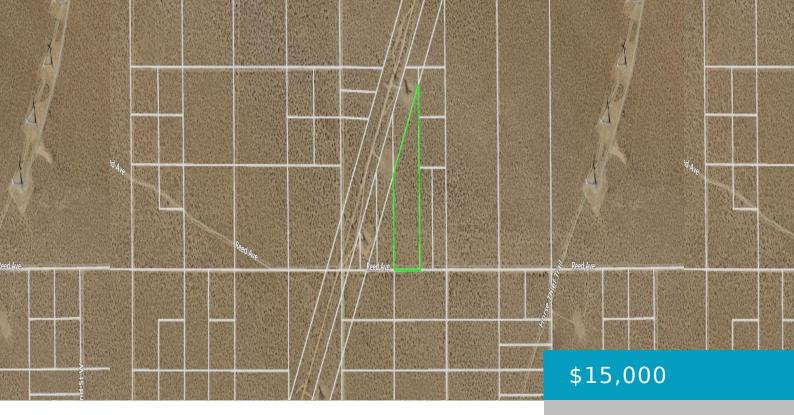

#### REED, MOJAVE, CA, 93501

https://windomrealtor.com

Nice 7.7 acre investment parcel Located in the Mojave area.

- O haths
- Land
- Active

#### **Basics**

Category: Land Status: Active

Bathrooms: 0 baths Lot size: 7.7 sq ft

**Lot Size Acres: 7.7** sq ft **County:** Kern

listing is filed.

CrossStreet: Reed Ave. Zoning: E(2.5)RS