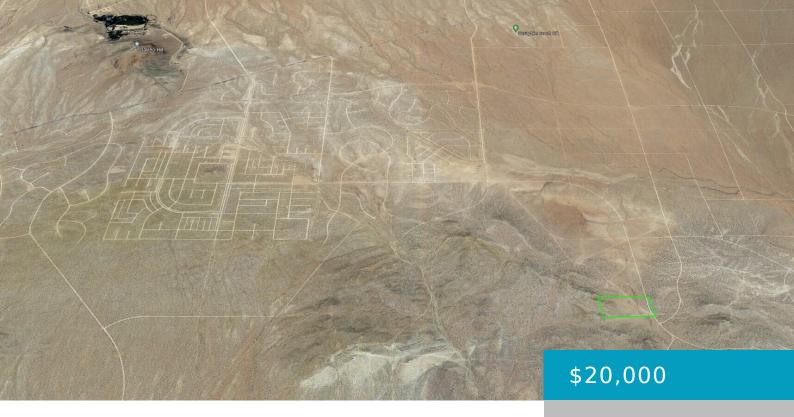

# RICE AVE & N/O OCCIDENTAL ST, CALIFORNIA CITY, CA, 93505

https://windomrealtor.com

20.27 acre lot in the wide open spaces near the old Silver Saddle Ranch area of California City. The lot has approximately 647 feet of frontage on Rice Ave . Great area for camping and riding. APN 274-140-09-00-5.