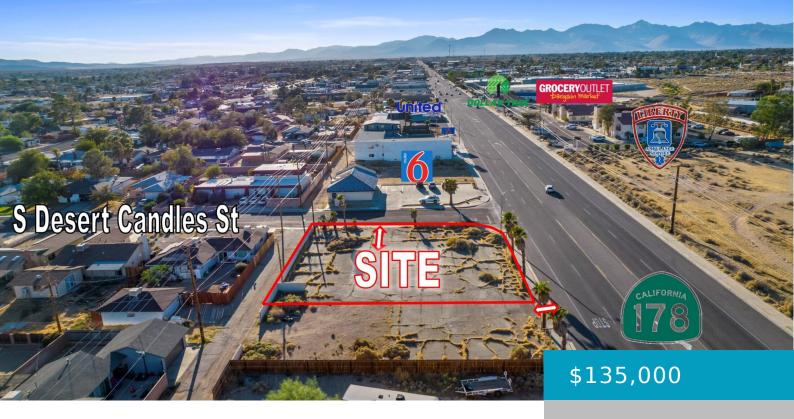

### RIDGECREST BLVD, RIDGECREST, CA, 93555

https://windomrealtor.com

Package priced, two adjoining "CS" Service Commercial, zoned parcels in the City of Ridgecrest with prime frontage on Ridgecrest Blvd! Includes both APN's 080-152-01 & 02. Great location with curbs and gutters, sidewalks and streetlights and with electric, water, sewer and natural gas available. An excellent location for a business with dual street frontage and [...]