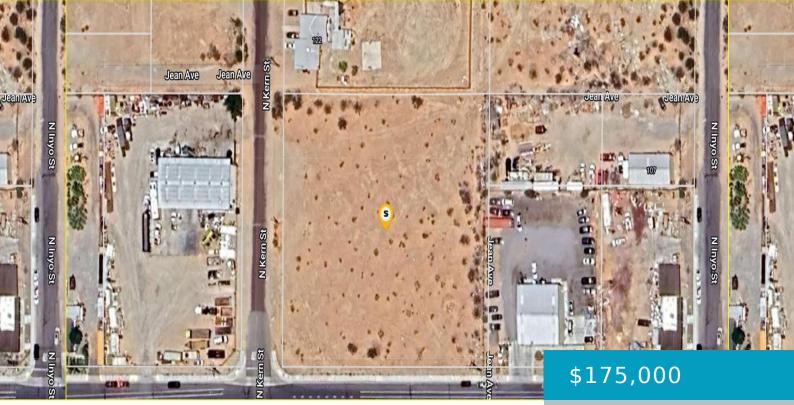

### **RIDGECREST BLVD, RIDGECREST, CA, 93555**

https://windomrealtor.com

In the heart of Ridgecrest this 1.91 acre Commercial Property is directly in the path of development. This Commercial Property sits on the Northeast corner of Ridgecrest Blvd and N. Kern St. On the way into town from Hwy 395 this is a highly visible and high traffic location.

CrossStreet: N. Kern St. Zoning: C2