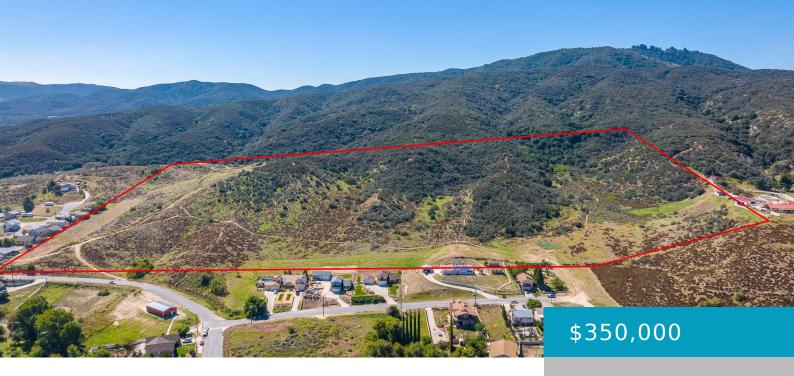

### RIMFORD, LAKE ELIZABETH, CA, 93532

https://windomrealtor.com

Fantastic land investment opportunity in beautiful Lake Elizabeth. 52+ acres with proposed subdivision map, seven separate parcels are included. Serene rolling hills and mountain terrain with views of Lake Elizabeth. Plan for a future development or build your dream ranch. Adjacent 63 acres is also available. Discover Lake Elizabeth just 30 minutes north of Santa [...]

# **Basics**

Category: Land

Bathrooms: 0 baths

Lot Size Acres: 52 sq ft

**Status:** Active

Lot size: 52 sq ft

**County:** Los Angeles