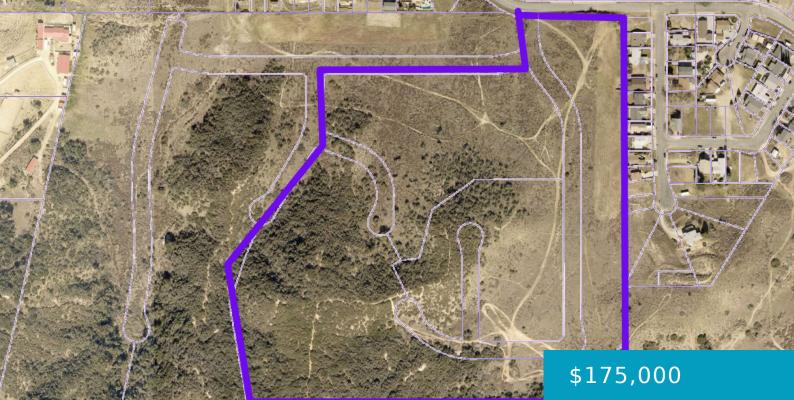

### RIMFORD, LAKE ELIZABETH, CA, 93532

https://windomrealtor.com

28 Acre prime ranch property in beautiful Lake Elizabeth! Scenic mountain and lake views. Adjacent 24 acres available for a total of 52 acres! Just 30 minutes north of Santa Clarita.