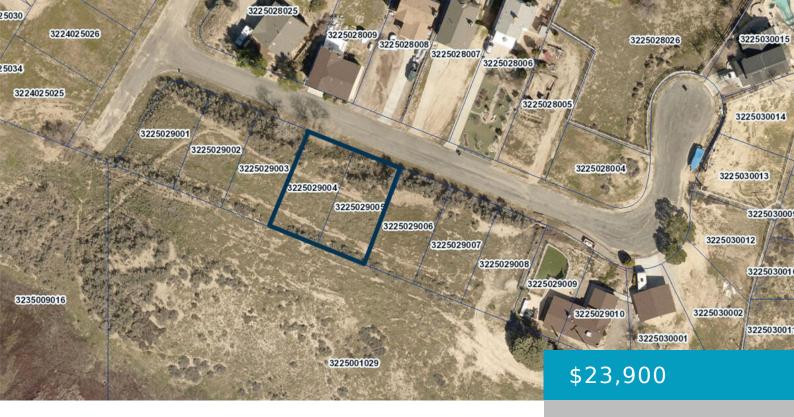

### RIPTON RD, LAKE ELIZABETH, CA, 93532

https://windomrealtor.com

Scenic view lot in Lake Elizabeth. Property backs up to acreage area. Sellers intended to build, groundwater and soil tests have been done. Nice location, no close neighbors. Adjoining lot is also for sale. APN 3225-029-005

## **Basics**

Category: Land Status: Active

Bathrooms: 0 baths Lot size: 0.12 sq ft

**Lot Size Acres: 0.12** sq ft **County:** Los Angeles