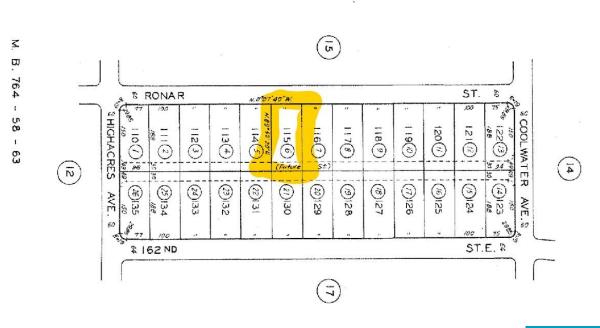

### RONAR ST, PALMDALE, CA, 93591

https://windomrealtor.com

Property located in a Residential area with other homes around. Nearby utilities (buyer to verify) This is the only vacant lot on the street

CrossStreet: Ronar St Zoning: LCRA20000\*