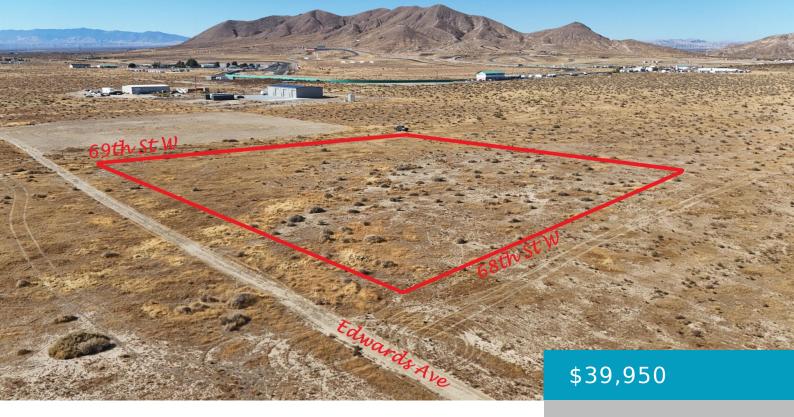

#### **ROSAMOND BLVD, ROSAMOND, CA, 93560**

https://windomrealtor.com

APN: 252-180-04-00-2 Coordinates: 34.865972, -118.252917 2.5 Acres for sale in Kern County. This parcel is located in Rosamond, CA just off of Rosamond Blvd and 67th Street. Nearby are stores, restaurants, schools and the Willow Springs racetrack- Seller Financing Available! Property has been surveyed