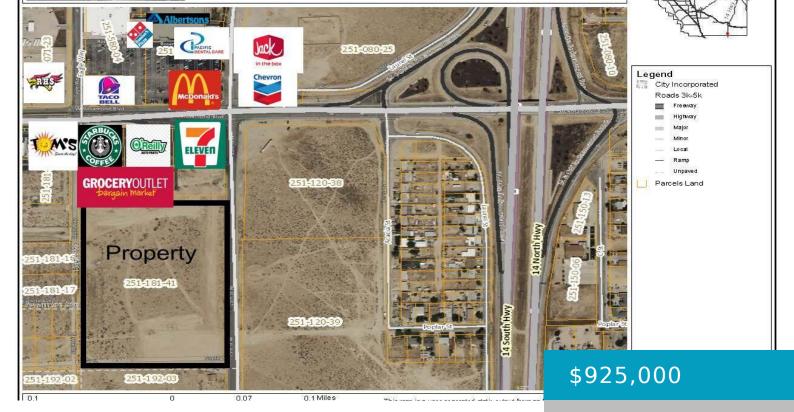

### ROSAMOND, ROSAMOND, CA, 93560

https://windomrealtor.com

Looking for the perfect parcel to build out? This lot represents the balance of the parcel attached to the newly constructed Starbucks, O'Reilleys, 7-11 and one additional pad expected to be another fast food location. Great for many opportunities, or hold for future development. All utilities available and paved road access, with cross parking lot [...]

# **Basics**

Category: Land Status: Active

Bathrooms: 0 baths Lot size: 16.66 sq ft

Lot Size Acres: 16.66 sq ft County: Kern

the listing is filed.

CrossStreet: 25th St West

**Zoning:** Commercial (C2)