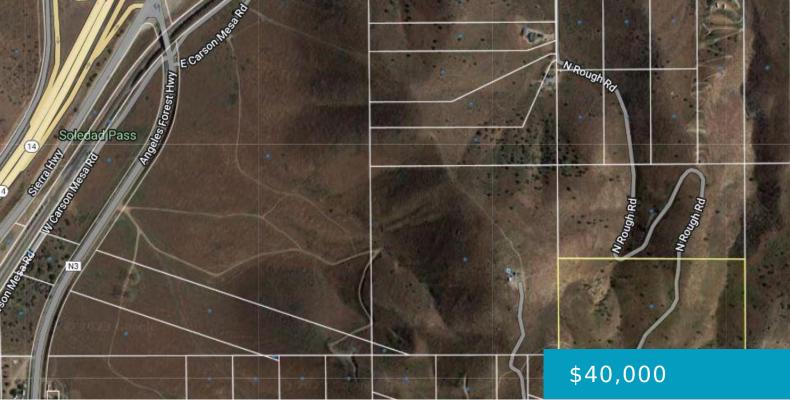

## ROUGH, ACTON, CA, 93510

https://windomrealtor.com

INVESTMENT property south of East Carson Mesa Rd. Top of Rough Road. Acton area. 20 acres, views

- U Daln
- Land
- Active

×