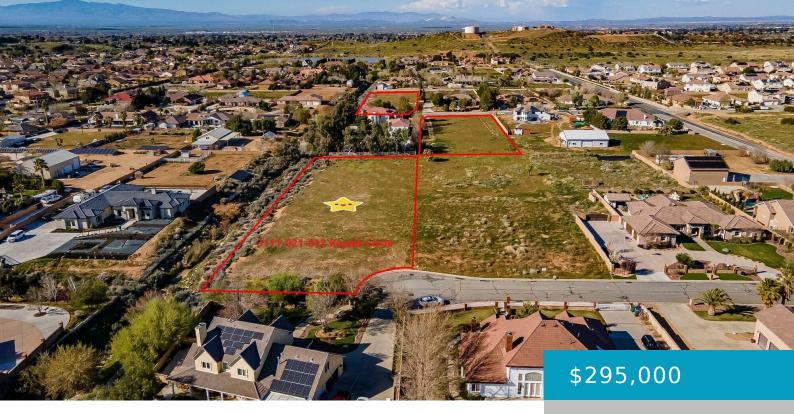

#### **ROYALE, LANCASTER, CA, 93536**

https://windomrealtor.com

Welcome to Royal Equestrian Estates! Are you ready to build your Dream Home? The possibilities are endless in this highly desirable and prestigious westside development. Choose to build a custom home with a sprawling oasis or sub-divide and build up to 3 homes with ADU's. These properties are zoned SRR and are subject to a [...]

## **Basics**

Category: Land Status: Active

Bathrooms: 0 baths Lot size: 1.72 sq ft

**Lot Size Acres: 1.72** sq ft **County:** Los Angeles

### **Miscellaneous**

**Listing Terms:** Cash, Conventional **Compensation Disclaimer:** The listing broker's offer of

compensation is made only to participants of the MLS

where the listing is filed.

CrossStreet: 40th Street West &

Avenue N

**Zoning:** LCA22