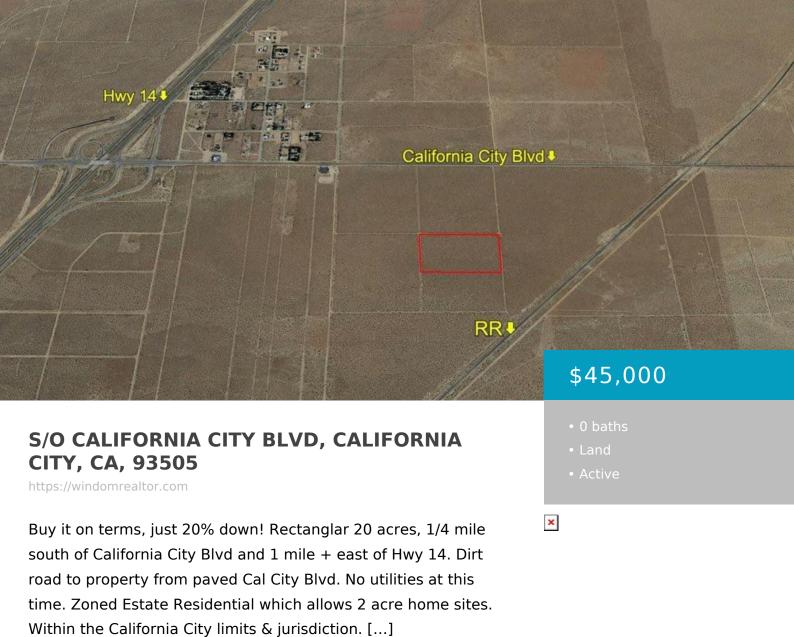

### Basics

Category: Land Bathrooms: 0 baths Lot Size Acres: 20 sq ft Status: Active Lot size: 20 sq ft County: Kern

### Call us now

Phone: (661) 609-4434 Email: jennifer@demery.wpenginepowered.com

Listing Terms: Owner Will CarryCompensation Disclaimer: The listing broker's offer of<br/>compensation is made only to participants of the MLS where<br/>the listing is filed.CrossStreet: 1/4 mi c/o<br/>California City BlZoning: R 4, Estate Residential