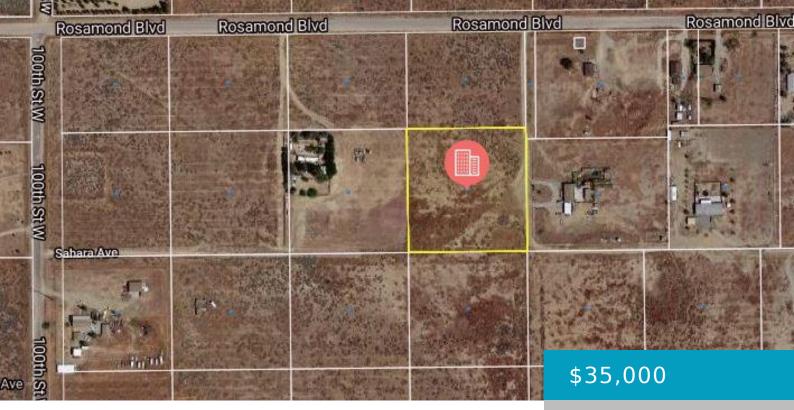

### SAHARA AVE, ROSAMOND, CA, 93560

https://windomrealtor.com

2.78 acres buildable home site within an established area of Rosamond. Enjoy the open space to create your dreams without the tax burden of LA County! Easily accessible off Rosamond Blvd.

### Miscellaneous

Listing Terms: Cash Compensation Disclaimer: The listing broker's offer of compensation is made only to participants of the MLS where the listing is filed.

CrossStreet: 100 St W Zoning: E-2