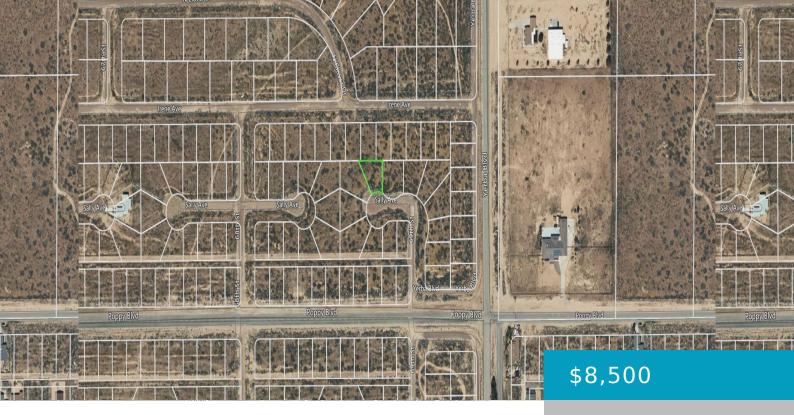

# SALLY AVE & VIC 69TH ST, CALIFORNIA CITY, CA, 93505

https://windomrealtor.com

Residential lot on a culdesac. Lot is close to a park and all services in town. Build your home here. APN 218-182-27-00-3.

# **Building Details**

Cooling features: None Fencing: None

Lot Features: Cul-De-Sac