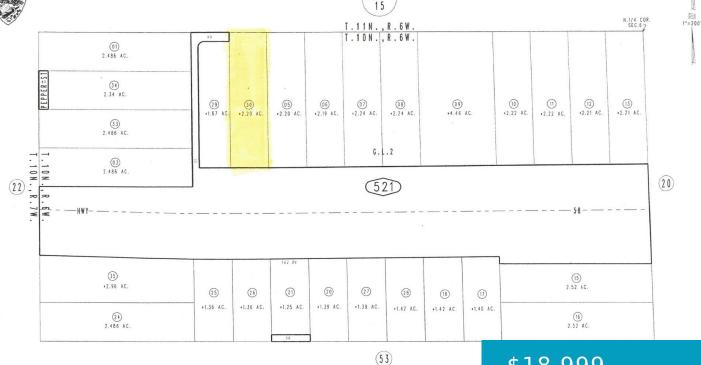

SALTON RD. 58 HWY (MOJAVE BARS, **KRAMER JUNCTION, CA, 93516** 

· ACREAGE PER CAL-TRANS MAPS

https://windomrealtor.com

2.2 acres (164'X595') located on Salton Road at North west of the intersection of 395 Highway and 58 Highway in Kramer Junction close to all the stores on 395 and Old Highway 58. Located along the north side of Highway 58. Easy commute into neighboring cities including Boron, Barstow and Adelanto. Close to Edwards Air [...]