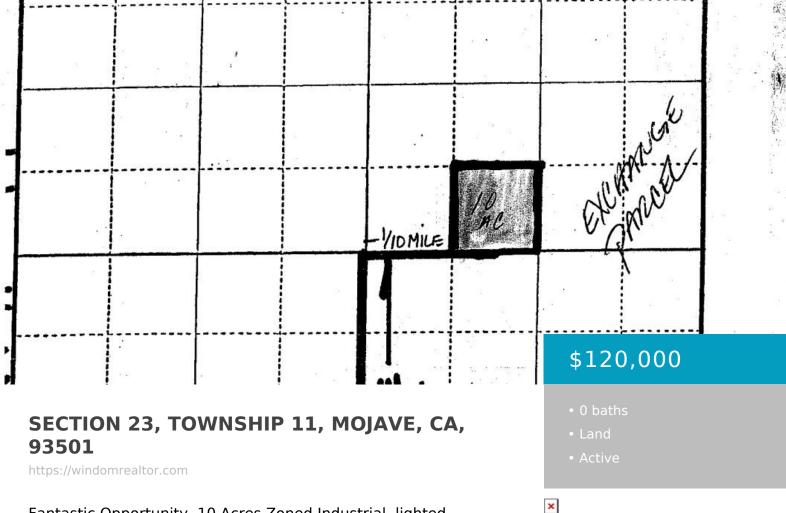

Fantastic Opportunity, 10 Acres Zoned Industrial. lighted intersection. Prime M-1 Usage is allow to. (general industrial) zoned parcel consisting of 10 Acre parcels, Excellent location for development of an industrial.