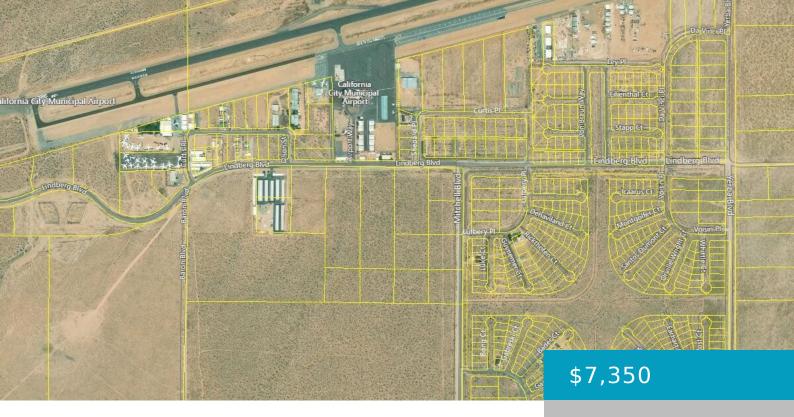

# **SEVERSKY, CALIFORNIA CITY, CA, 93505**

https://windomrealtor.com

Vacant cleared lot near the M-1 Industrial Zoned Land in California City Ca. Located just a block from California City Municipal Airport and easy access from the 14 Freeway & Highway 58. California City has approved Cannabis Cultivation, Manufacturing and Distribution.