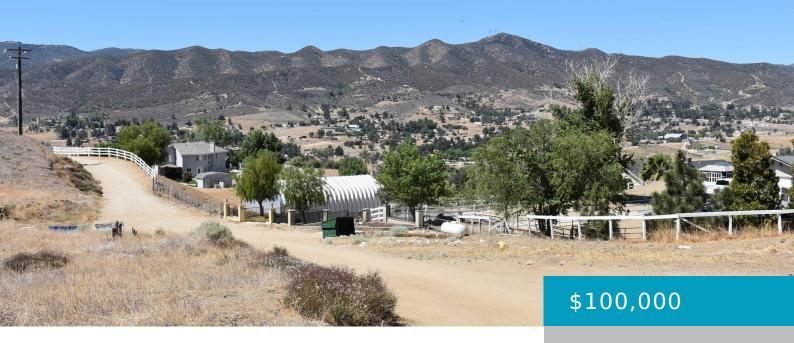

# SHALLOW SPRINGS RD & CACHE ST, LEONA VALLEY, CA, 93551

https://windomrealtor.com

Nearly 10 acres of prime Leona Valley land with views. Lot is at the northeast corner of Shallow Springs Rd and Cache St. Zoning is A22 which is good for horses and kennels. Homes nearby are connected to the water district with power to the neighboring properties.