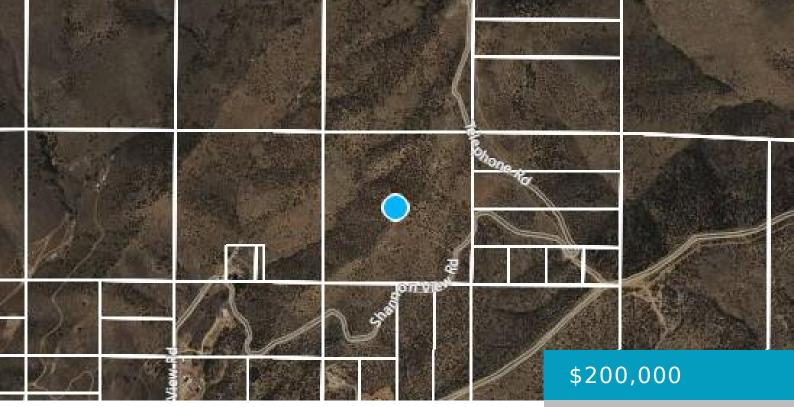

### SHANNON VIEW, ACTON, CA, 93510

https://windomrealtor.com

Nice large 40 acre lot in the hills of Acton with road access. Seller also have another 40 acre lot, APN 3217-002-008, listed for sale. Seller would like both lots to be sold together.