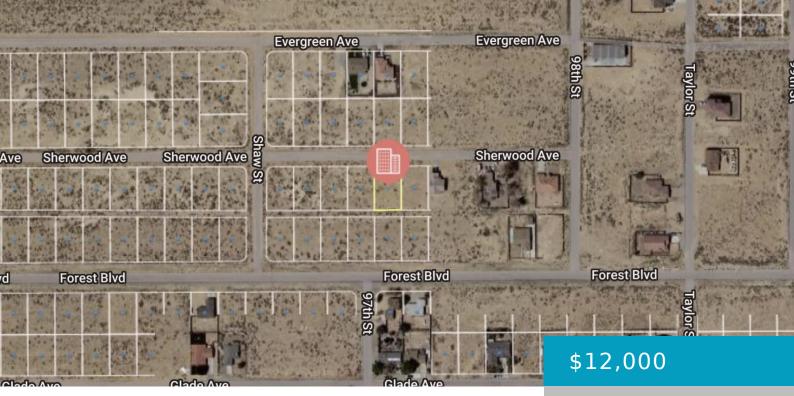

### SHERWOOD AVE (X SHAW ST), CALIFORNIA CITY, CA, 93505

https://windomrealtor.com

Premium residential homesite located near Cal City elementary and middle school. Beautiful view of the Cal City hills down south. Utilities in the immediate vicinity. Buyer to verify zoning and all utilities.

CrossStreet: Shaw St

Zoning: R1