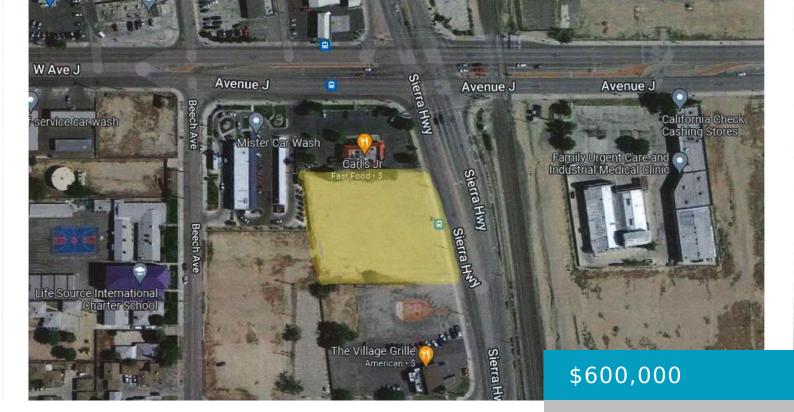

## SIERRA, LANCASTER, CA, 93534

https://windomrealtor.com

Great Investment Commercial Property on Sierra Highway

- 0 baths
- Land
- Active

## **Basics**

Category: Land Status: Active

Bathrooms: 0 baths Lot size: 1.38 sq ft

**Lot Size Acres: 1.38** sq ft **County:** Los Angeles

CrossStreet: Avenue J Zoning: Commercial