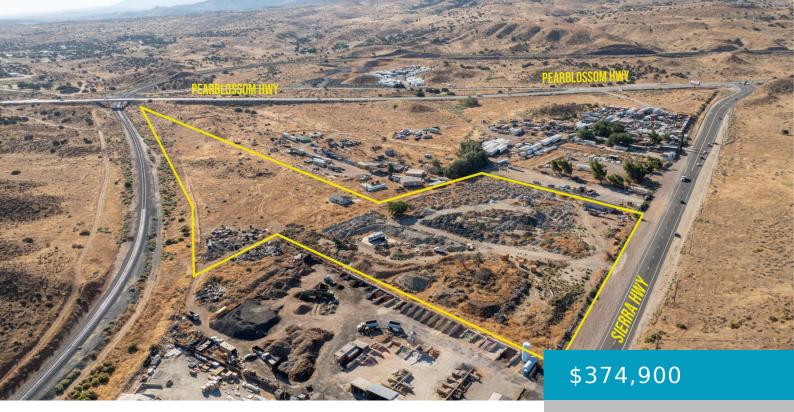

### SIERRA HIGHWAY SO PAC RR, PALMDALE, CA, 93550

https://windomrealtor.com

Discover a prime development opportunity in Palmdale, CA. This offering is a significant potential for redevelopment. This property is being sold with two other adjacent parcels. For a total of three APN's, they are clearly marked in the Primary MLS Photo. These properties include, 35540 Sierra Hwy, 35512 Sierra Hwy and APN: 3053-025-007, located in [...]