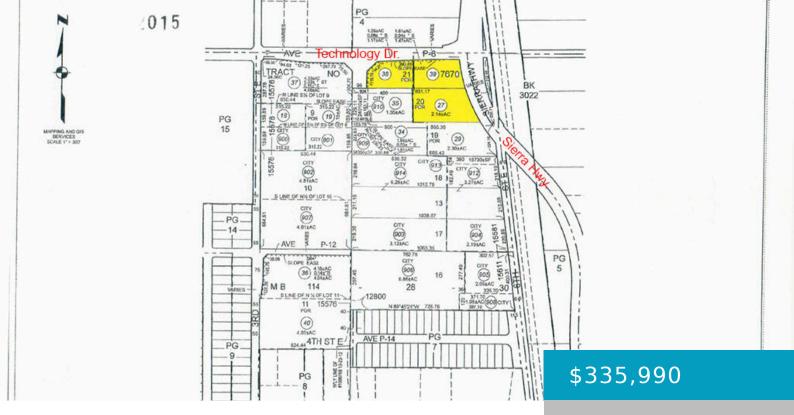

# SIERRA HWY& AVE. P8/TECHNOLOGY, PALMDALE, CA, 93550

https://windomrealtor.com

MAJOR PRICE REDUCTION!!! 2.14+/-Acre SW of Sierra Hwy. and paved Ave. P-8 (Technology Drive), Zoning is Plan Development Industrial property (PDM1) All utilities in the Street. It is just across the street from Palmdale's new transportation center. Fwy. 14 just 1/2 mile to the west. Trade & Commerce Center just west of Fwy. 14. Winnell [...]

# **Basics**

Category: Land Status: Active

Bathrooms: 0 baths Lot size: 2.46 sq ft

**Lot Size Acres: 2.46** sq ft **County:** Los Angeles

**CrossStreet:** Technology Dr

Zoning: PDM1