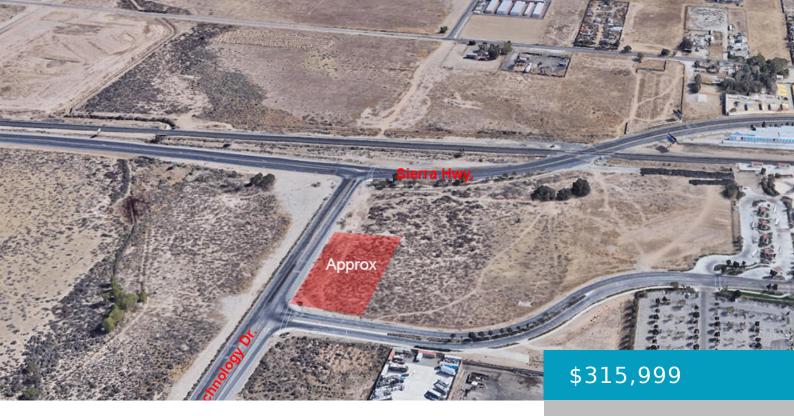

# SIERRA HWY& AVE. P8/TECHNOLOGY, PALMDALE, CA, 93550

https://windomrealtor.com

MAJOR PRICE REDUCTION!!! 1.27+/-Acre SW corner paved Ave. P-8 (Technology Drive) Transportation Centre Dr., Zoning is Plan Development Industrial property (PDM1) All utilities in the Street. It is just across the street from Palmdale's new transportation center. Fwy. 14 just 1/2 mile to the west. Trade & Commerce Center just west of Fwy. 14. Winnell [...]

**CrossStreet:** Technology Dr

Zoning: PDM1