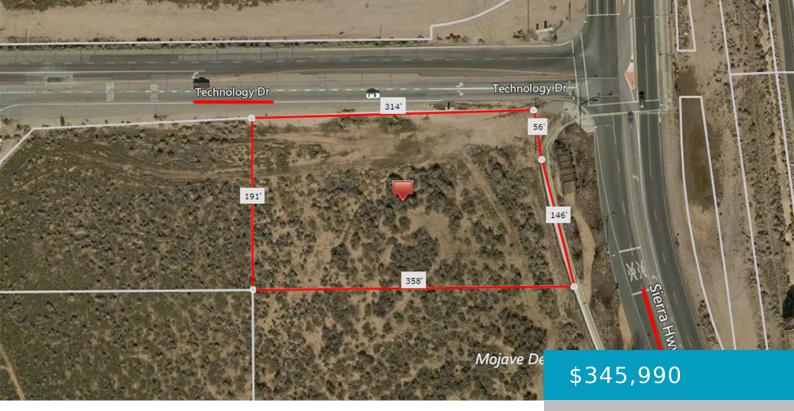

### SIERRA HWY& AVE. P8/TECHNOLOGY, PALMDALE, CA, 93550

https://windomrealtor.com

MAJOR PRICE REDUCTION!!! 2.14+/-Acre SW corner of Sierra Hwy. and paved Ave. P-8 (Technology Drive), Zoning is Plan Development Industrial property (PDM1) All utilities in the Street. It is just across the street from Palmdale's new transportation center. Fwy. 14 just 1/2 mile to the west. Trade & Commerce Center just west of Fwy. 14. [...]

CrossStreet: Ave. P-8

Zoning: PDM1

**Courtesy of** 

List Office Name: Rich Estate Properties