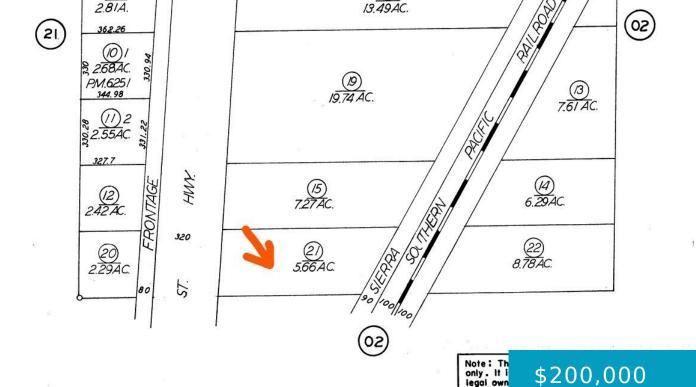

# SIERRA HWY & DAWN, ROSAMOND, CA, 93560

https://windomrealtor.com

5.66 acres with 390ft on Sierra Hwy to 14 Freeway, WOW! Come and enjoy the view and imagine all the possibilities!

### **Basics**

Category: Land Status: Active

Bathrooms: 0 baths Lot size: 5.66 sq ft

**Lot Size Acres: 5.66** sq ft **County:** Kern