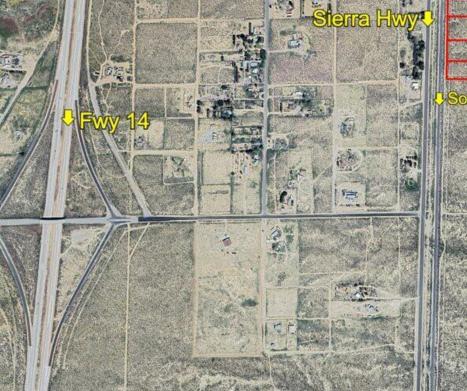

# SIERRA HWY, N/O BACKUS RD, ROSAMOND, CA, 93560

https://windomrealtor.com

Located between Rosamond and Mojave, 9 contiguous parcels, 24, 25, 26, 27, 28, 31, 32, 33, & 34. Zoned medium industrial along Sierra Hwy and the Southern Pacific Rail Road, 1/2 mile north of Backus Rd. The purpose of medium industrial is for general manufacturing, processing and assembly. Contact listing broker for a list of [...]

### Miscellaneous

Listing Terms: Cash, Owner Will Carry

**Compensation Disclaimer:** The listing broker's offer of compensation is made only to participants of the MLS where the listing is filed.

**CrossStreet:** on Sierra Hwy, w/o Lone Butte

Zoning: Medium Industrial