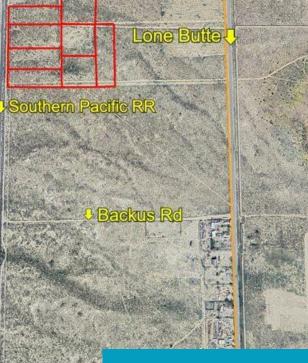

# SIERRA HWY, N/O BACKUS RD, ROSAMOND, CA, 93560

https://windomrealtor.com

Located between Rosamond and Mojave, 9 contiguous parcels, 24, 25, 26, 27, 28, 31, 32, 33, & 34. Zoned medium industrial along Sierra Hwy and the Southern Pacific Rail Road, 1/2 mile north of Backus Rd. The purpose of medium industrial is for general manufacturing, processing and assembly. Contact listing broker for a list of [...]

### Miscellaneous

Listing Terms: Cash, Owner Will Carry

**Compensation Disclaimer:** The listing broker's offer of compensation is made only to participants of the MLS where the listing is filed.

**CrossStreet:** on Sierra Hwy, w/o Lone Butte

Zoning: Medium Industrial