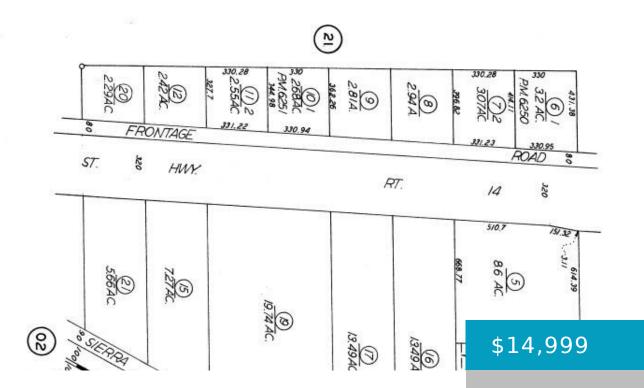

# SIERRA HWY, ROSAMOND, CA 93560, ROSAMOND, CA, 93560

https://windomrealtor.com

Buyer to verify any information about the property. The seller inherited the property and does not have any information regarding this property. Title records state the total amount of land is 8.78 acres: however, that is including the land to the rail road. Actual measure is closer to 5.906 acres per "LightBox.com"