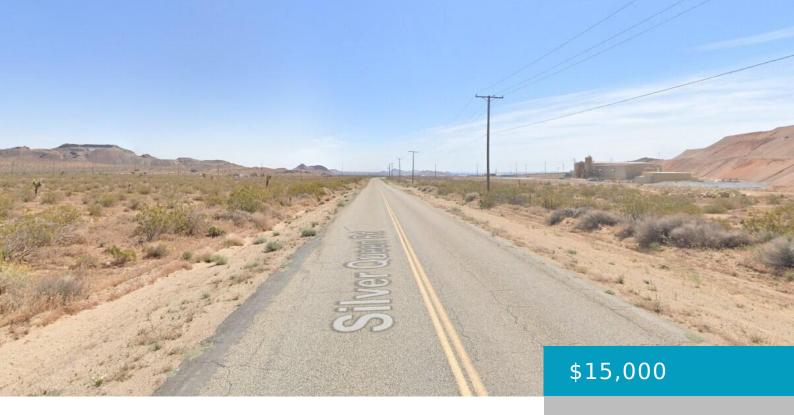

# SILVER QUEEN RD & MASS CT, MOJAVE, CA, 93501

https://windomrealtor.com

2.01 acre residential lot at the corner of Silver Queen and Mass Ct. The lot has about 440 feet of paved frontage on Silver Queen with power along the street. A few homes in the area nearby, and just a short drive into the town of Mojave. APN 427-311-06-00-6.