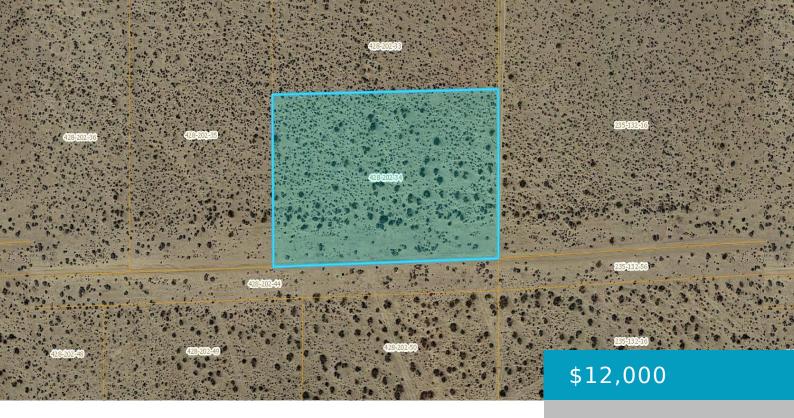

### SILVER QUEEN, MOJAVE, CA, 93501

https://windomrealtor.com

2.3 acres of desert land located in Mojave, Ca. Zoned for agriculture and for residential.

- 0 baths
- Land
- Active

×

## **Building Details**

Fencing: None

Status: Active Lot size: 2.3 sq ft County: Kern

### Miscellaneous

**Listing Terms:** Cash **Compensation Disclaimer:** The listing broker's offer of compensation is made only to participants of the MLS where the listing is filed.

CrossStreet: Mojave Blvd Zoning: A1