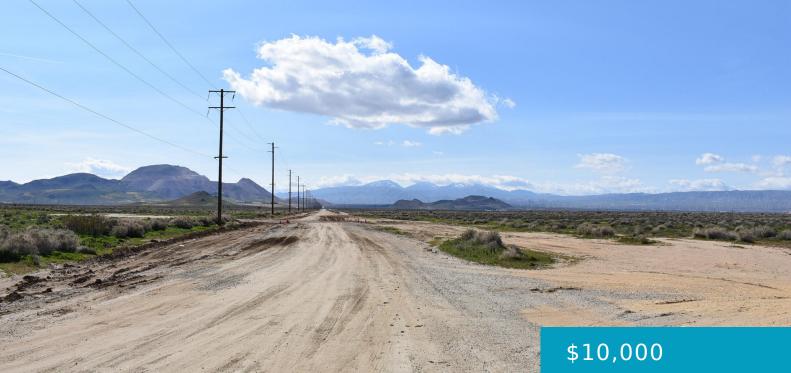

#### SILVER QUEEN & VIC 15TH ST E, MOJAVE, CA, 93501

https://windomrealtor.com

1.25 acre residential lot with frontage on Silver Queen just west

×

of 15th St E on the south side of the road. APN 429-042-03.

**Basics** 

Category: Land Bathrooms: 0 baths Lot Size Acres: 1.25 sq ft Status: Active Lot size: 1.25 sq ft County: Kern

Zoning: A-1 FPS