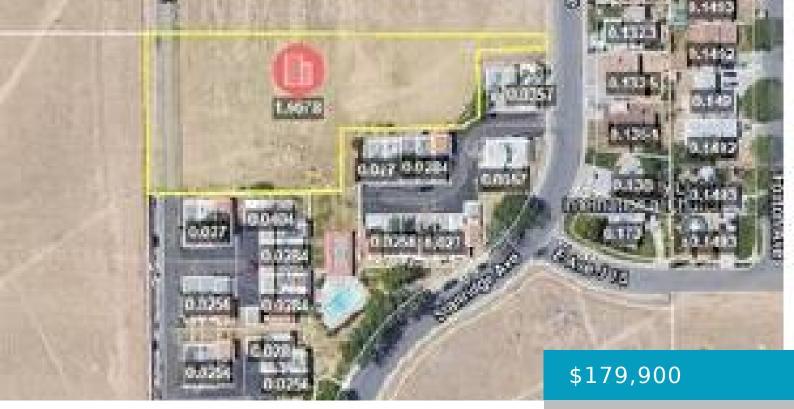

### **STANRIDGE AVE VIC AVE J1, LANCASTER, CA,** 93535

https://windomrealtor.com

Huge lot located in Lancaster. This lot can be sold with adjoining lot APN 3140-017-021 that has over 5 acres. Conveniently located nears shops, gas stations and more. • 0 baths

# Basics

Category: Land Bathrooms: 0 baths Lot Size Acres: 1.67 sq ft Status: Active Lot size: 1.67 sq ft County: Los Angeles