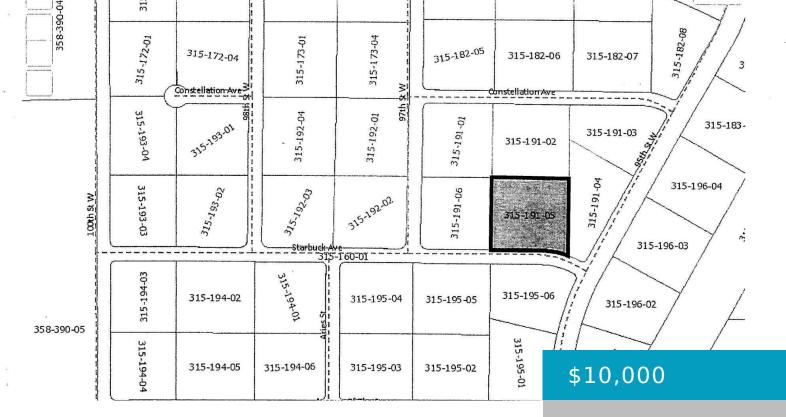

### STARBUCK, ROSAMOND, CA, 93560

https://windomrealtor.com

Great opportunity. Located in a growing part of the City. Own it, develop it and enjoy it. A must see today.

- 0 baths
- Land
- Active

## **Basics**

Category: Land

Bathrooms: 0 baths

Lot Size Acres: 2.23 sq ft

Status: Active

Lot size: 2.23 sq ft

County: Kern

## **Miscellaneous**

**Listing Terms:** Cash **Compensation Disclaimer:** The listing broker's offer of

compensation is made only to participants of the MLS where

the listing is filed.

**CrossStreet:** 95th Street

West

**Zoning:** E(2-1/2)R