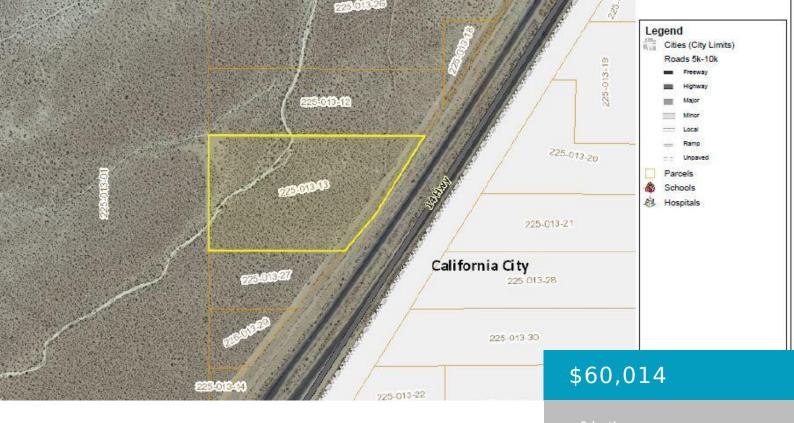

# STATE HIGHWAY 14, CALIFORNIA CITY, CA, 93505

https://windomrealtor.com

Prime location with frontage along State Highway 14. This property has already been professionally surveyed with direct access to frontage road. Buyer to perform due diligence, property characteristics, land uses, etc.

## **Basics**

Category: Land Status: Active

**Bathrooms: 0** baths **Lot size: 14.17** sq ft

Lot Size Acres: 14.17 sq ft County: Kern

listing is filed.

CrossStreet: Frontage Road Zoning: A