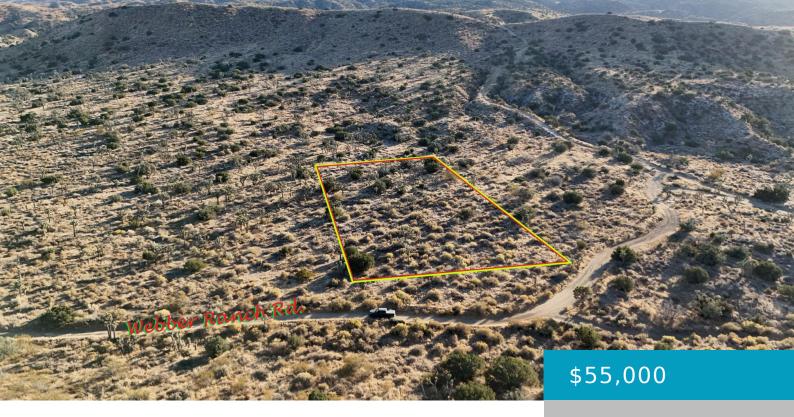

#### STE MT EMMA, PALMDALE, CA, 93550

https://windomrealtor.com

APN: 3048-026-53 Coordinates: 34.496333, -117.984556 1.29 Acres for sale in LA County. This parcel is located on Webber Ranch Rd. Near Littlerock, a small rural community. The area boasts many trails and scenic views of the desert and foothills. Live off grid or escape for the weekend on this parcel. Do not miss out on [...]