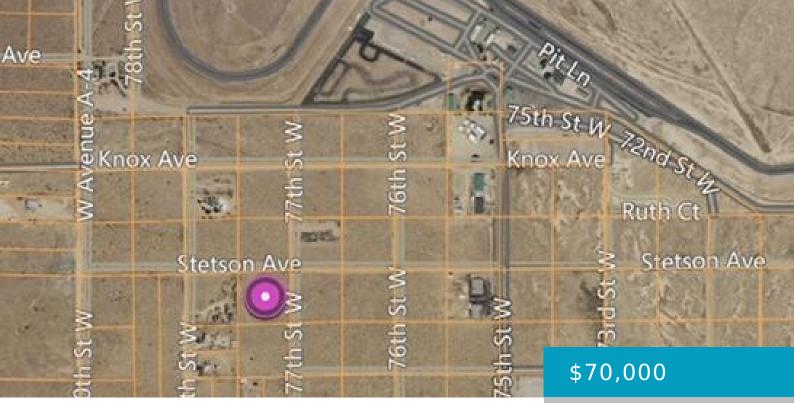

# STETSON/77TH WEST, ROSAMOND, CA, 93560

https://windomrealtor.com

Flat, usable, buildable land out by the iconic Willow Springs Race Way in Rosamond CA

- Land
- Active

×

#### Status: Active Lot size: 2.5 sq ft County: Kern

#### Call us now

Phone: (661) 609-4434 Email: jennifer@demery.wpenginepowered.com

| Listing Terms: Cash                              | <b>Compensation Disclaimer:</b> The listing broker's offer of compensation is made only to participants of the MLS where the listing is filed. |
|--------------------------------------------------|------------------------------------------------------------------------------------------------------------------------------------------------|
| <b>CrossStreet:</b> Rosamond Blvd / 77th St West | Zoning: Open Space                                                                                                                             |