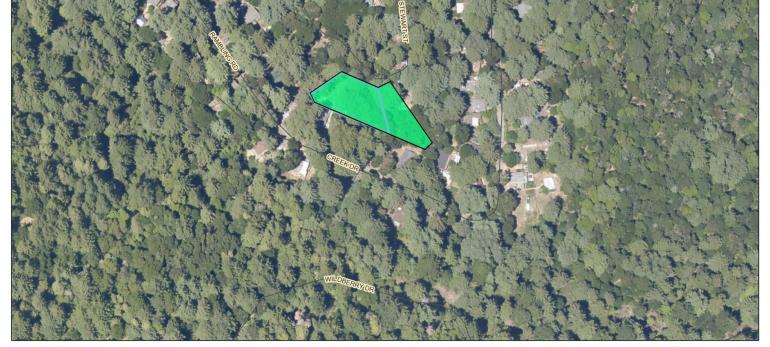

#### STEWART, BOULDER CREEK, CA, 95006

https://windomrealtor.com

2 lots together equaling 26,767 Sq Ft. Lot # 085-022-10 & 085-022-11 are being sold together. Located in Santa Cruz County. Boulder Creek, Ca. Buyer to verify zoning and use.