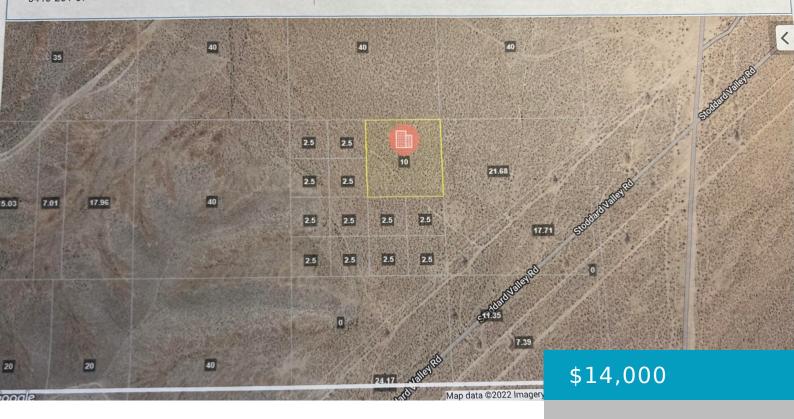

# STODDARD VALLEY, BARSTOW, CA, 92311

https://windomrealtor.com

Price just reduced! Great opportunity for First Time land buyer looking for low cost investment. Beautiful desert views, privacy and gorgeous sunrises. Perfect for recreational activity as it is located in/near the Stoddard Valley Off Highway Vehicle Recreation Area. Come have some fun!

# **Basics**

Category: Land

Bathrooms: 0 baths

Lot Size Acres: 10 sq ft

Status: Active

Lot size: 10 sq ft

County: San Bernardino