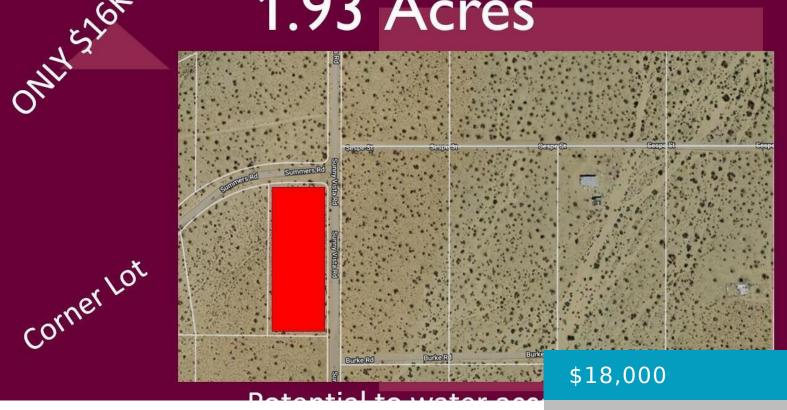

### SUMMERS RD AND SUNNY VISTA RD, JOSHUA TREE, CA, 92252

https://windomrealtor.com

Great opportunity to own close to 2 acres in a such a beautiful location.

- 0 haths
- Land
- Active

×

# Basics

Category: Land Bathrooms: 0 baths Lot Size Acres: 1.93 sq ft

## Miscellaneous

Status: Active Lot size: 1.93 sq ft County: San Bernardino

CrossStreet: Sunny Vista Rd / Summers Rd **Zoning:** 0000