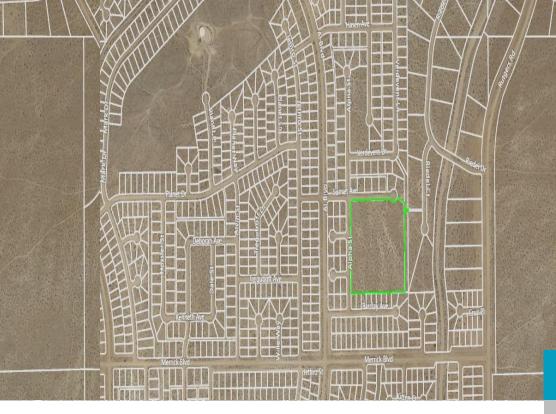

### SUNSET AVE., CALIFORNIA CITY, CA, 93505

https://windomrealtor.com

Located in the Silver Saddle area of California City, great opportunity to own a level 12.35 acre lot. Lat:35.18013 Lon:-117.77019 \$23,000