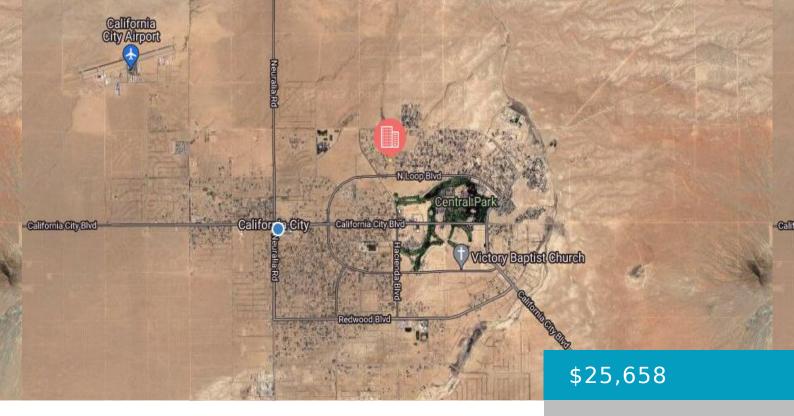

# SUSAN AVE AND 95TH ST, CALIFORNIA CITY, CA, 93505

https://windomrealtor.com

Do not miss out on this opportunity to build your custom home under the beautiful desert skies. This lot has utilities nearby and on the street. Motivated Seller! APN: 208-313-05-00-0 R1. Buyer to verify all utilities. Approximate GPS Coordinates 35.135753, -117.961333 Submit all offers to maria@bestrealty.net

the listing is filed.

CrossStreet: 95th ST Zoning: R1