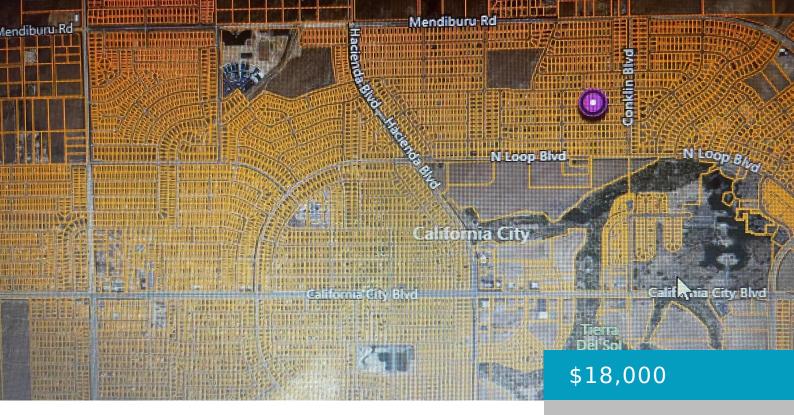

### SUSAN AVE., CALIFORNIA CITY, CA, 93505

https://windomrealtor.com

Homes on both sides of this parcel. Build the home of your dreams or hold for investment. Parcel is North of the Park and Golf Course.

# Miscellaneous

Listing Terms: Cash Zoning: R1 CrossStreet: Susan Ave. & Conklin Ave.