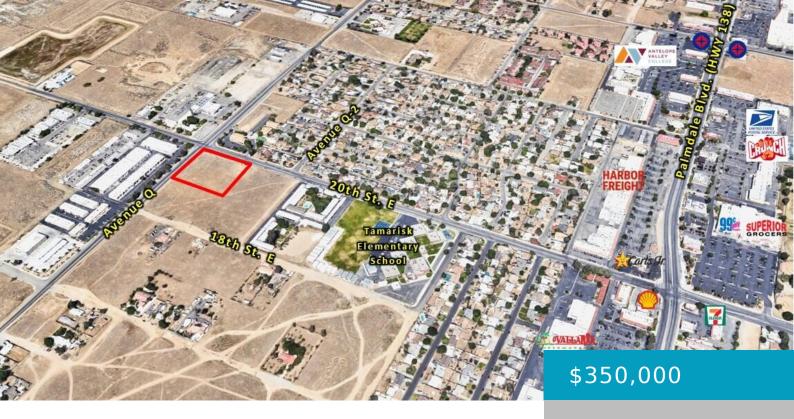

### **AVENUE Q, PALMDALE, CA, 93550**

https://windomrealtor.com

Prime hard-corner commercial development site with all utilities available at or near the property (Buyer to Verify). This corner location offers great visibility and accessibility with approx. 300 feet of frontage along Avenue Q with an ADT of 9,700 and approx. 312 feet of frontage along 20th St. E that offers an ADT of 7,760 [...]