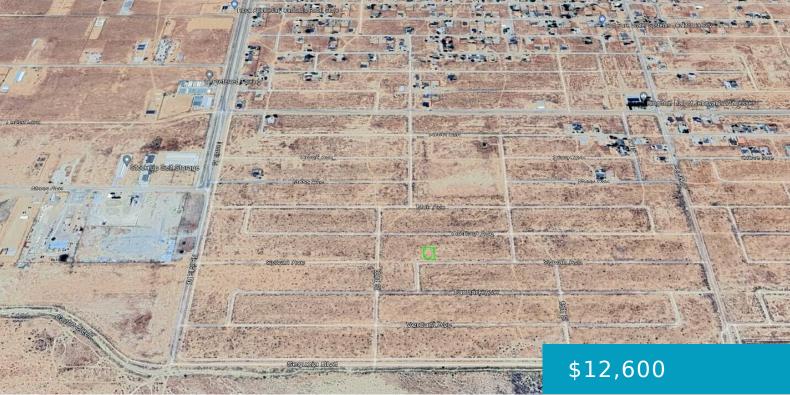

### SYLVAN AVE & 83RD ST, CALIFORNIA CITY, CA, 93505

https://windomrealtor.com

9147 SQ FT residential lot in California City. APN 204-306-20-00-3.

×

## Miscellaneous

Listing Terms: Cash Compensation Disclaimer: The listing broker's offer of compensation is made only to participants of the MLS where the listing is filed.

**CrossStreet:** Airway Blvd & 83rd St

Zoning: R1