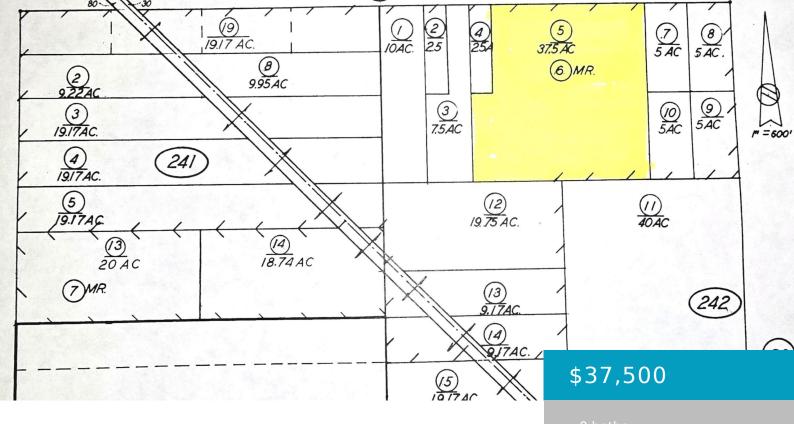

## **Basics**

Category: Land Status: Active

**Bathrooms: 0** baths **Lot size: 37.5** sq ft

**Lot Size Acres: 37.5** sq ft **County:** Kern

#### Call us now

Phone: (661) 609-4434

Email: jennifer@demery.wpenginepowered.com

Listing Terms: Cash CrossStreet: Tamarack Ave

**Zoning:** E(2 1/2)M